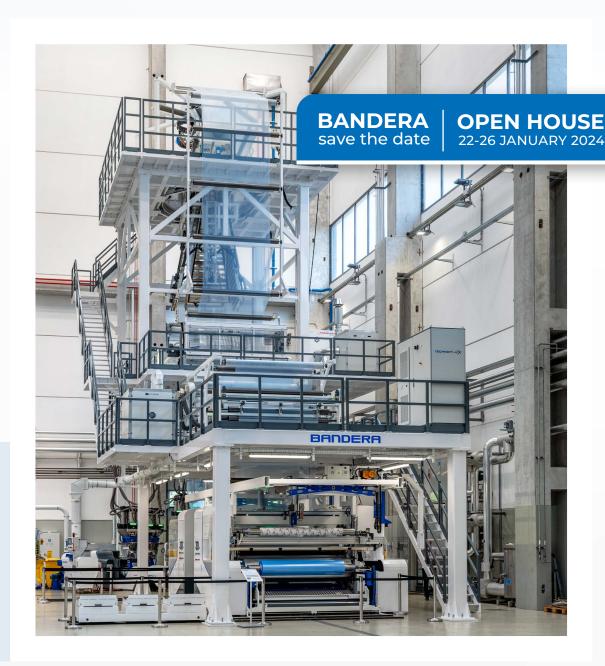

### LINE CONFIGURATION

- 20-component gravimetric dosing system with automatic cleaning
- 1 extruder Ø 85 mm and 4 extruders Ø 65 mm
- \* 5-layer co-extrusion die head with installed die  $\varnothing$  300 mm and IBC system
- · High efficiency double flow cooling ring
- Automatic film thickness control
- Flattening and gusseting devices
- Calibration cages
- Oscillating haul-off 1800mm roller width
- Extruder regranulator system Trim FleX®
- Two-station face-to-face winder, contact/axial winding modes with automatic reel extraction
- Complete tower frame
- HMI Line control ANY MA®

## **TECHNICAL DATA**

#### **APPLICATIONS**

Shrink film for bottles and cans packaging, lamination film, printing film, general packaging film and stretch hood

#### **MATERIALS**

LDPE, EVA, LLDPE, MLLDPE AND BLENDS WITH MDPE, HDPE, COPP

**THICKNESS RANGE** > from 20 up to 200 μm

**OUTPUT** > 450 kg/h